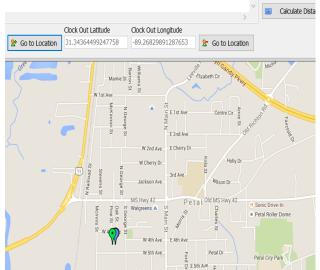

# The ExpressTime Insider

www.expresstime.net

888-457-7978

June 2016

### Clock in using KeyTime Mobile with GPS



Employee views details on smartphone

ExpressTime Online Suite users have the exclusive advantage of allowing their employees to clock in/out from a smart phone or other smart device. This is especially useful as it uses a GPS function to verify their location. The employee's time and coordinates are recorded in the ExpressTime database. With KeyTime Mobile, the employee can also view their accumulated hours and review their weekly schedule. Call us for more information on this unique feature using the latest technology.



Your company views coordinates in ExpressTime

#### **Timely Tidbits**

We use KeyTime Mobile for our floor technicians and project workers to verify their location.

#### Coming Soon.....

Check out our new improved website at www.expresstime.net

## Visit us at these EXPOS:

ServiceMaster Clean New Orleans, Sept 13-15

ISSA, Chicago Oct 26-28, Booth 2754

International Pool/Spa New Orleans, Nov 2-4

**Click here** to view our ExpressTime tutorials

Send us additional email addresses you want us to send the newsletter to:

Email addresses to support@expresstime.net

Office Hours 8am-5pm M-Thurs 8am-4pm Friday