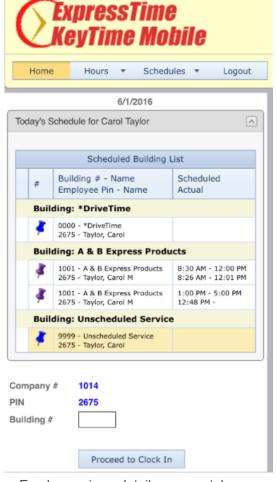

### Clock in using KeyTime Mobile with GPS

Employee views details on smartphone

ExpressTime Online Suite users have the exclusive advantage of allowing their employees to clock in/out from a smart phone or other smart device. This is especially useful as it uses a GPS function to verify their location. The employee's time and coordinates are recorded in the ExpressTime database. With KeyTime Mobile, the employee can also view their accumulated hours and review their weekly schedule. Call us for more information on this unique feature using the latest technology.